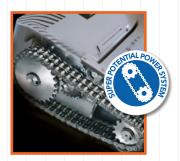

## **MAIN FEATURES**

Straight-cut shredder equipped with heavy duty chain drive system with metal gears. Carbon hardened cutting knives unaffected by staples and clips: high precision design of cutting knives allows high shred loads with low power consumption. Motor thermal protection: 24 hour continuous duty operations without overheating or duty cycles. Energy Smart System for the environmental protection and energy cost saving: the stand-by mode is activated just after 8 seconds of no-operation.

SUPER POTENTIAL POWER UNIT: heavy duty chain drive system with steel gears

CONTINUOUS DUTY SHREDDING: 24 hour continuous duty motor without overheating and duty cycles

CARBON HARDENED STEEL CUTTING KNIVES unaffected by staples and clips

SUPER POTENTIAL POWER SYSTEM heavy duty chain drive system with steel gears

**CARBON HARDENED STEEL CUTTING KNIVES** unaffected by staples and clips