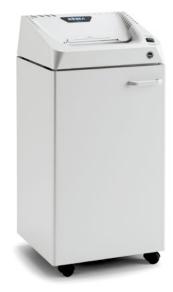

60 litres

Noise level:

55 dba

Voltage: 230 Volt

Power:

500 Watt

Dimensions (WxDxH): 40 x 36 x 84 cm

Weight:

**AUTOMATIC REVERSE** in case of jamming **60 LITRE CABINET** mounted on casters

**ENERGY SMART®** 

Power management system with illuminated indicators for power saving in stand-by mode

LED INDICATORS

Easy to operate On-Off-Reverse switch, with LED signal for bag full and/or open door