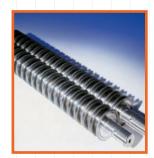

## **MAIN FEATURES**

Straight-cut shredder equipped with heavy duty chain drive system with metal gears. Carbon hardened cutting knives unaffected by staples and clips: high precision design of cutting knives allows high shred loads with low power consumption. Motor thermal protection: 24 hour continuous duty operations without overheating or duty cycles. Energy Smart System for the environmental protection and energy cost saving: the stand-by mode is activated just after 8 seconds of no-operation.

SUPER POTENTIAL POWER UNIT: heavy duty chain drive system with steel gears

CONTINUOUS DUTY SHREDDING: 24 hour continuous duty motor without overheating and duty cycles

CARBON HARDENED STEEL CUTTING KNIVES unaffected by staples and clips

SUPER POTENTIAL POWER SYSTEM heavy duty chain drive system with steel gears

**CARBON HARDENED STEEL CUTTING KNIVES** unaffected by staples and clips